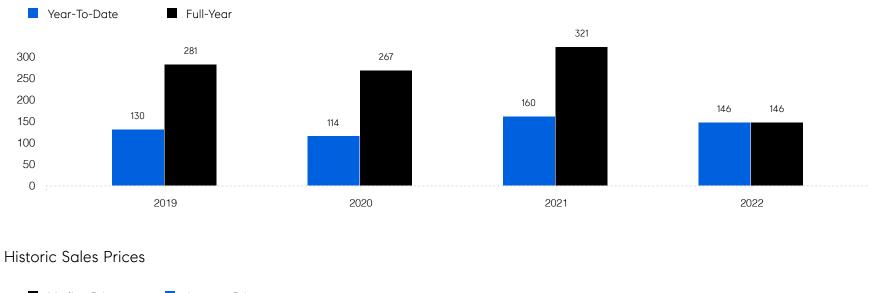

%    |
|                       | # OF CONTRACTS | 136          | 112          | -17.6%   |
|                       | # NEW LISTINGS | 161          | 118          | -26.7%   |
| Condo/Co-op/Townhouse | # OF SALES     | 64           | 51           | -20.3%   |
|                       | SALES VOLUME   | \$18,410,499 | \$15,299,722 | -16.9%   |
|                       | MEDIAN PRICE   | \$286,000    | \$270,000    | -5.6%    |
|                       | AVERAGE PRICE  | \$287,664    | \$299,995    | 4.3%     |
|                       | AVERAGE DOM    | 31           | 44           | 41.9%    |
|                       | # OF CONTRACTS | 70           | 51           | -27.1%   |
|                       | # NEW LISTINGS | 75           | 51           | -32.0%   |

## Rutherford

#### Historic Sales





### COMPASS

Source: Garden State MLS, 01/01/2020 to 06/30/2022 Source: NJMLS, 01/01/2020 to 06/30/2022 Source: Hudson MLS, 01/01/2020 to 06/30/2022

Compass is a licensed real estate broker and abides by Equal Housing Opportunity laws. All material presented herein is intended for informational purposes only. Information is compiled from sources deemed reliable but is subject to errors, omissions, changes in price, condition, sale, or withdrawal without notice. No statement is made as to the accuracy of any description. All measurements and square footages are approximate. This is not intended to solicit property already listed. Nothing herein shall be construed as legal, accounting or other professional advice outside the realm of real estate brokerage.