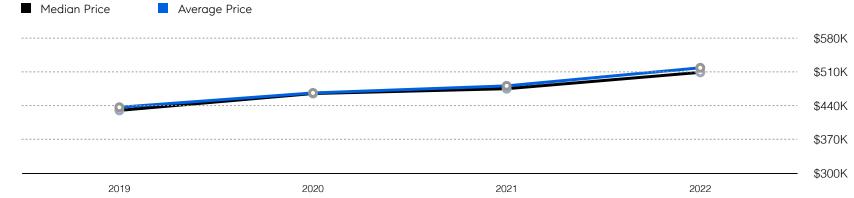

|
|                       | # OF CONTRACTS | 136          | 112          | -17.6%   |
|                       | # NEW LISTINGS | 161          | 118          | -26.7%   |
| Condo/Co-op/Townhouse | # OF SALES     | 64           | 51           | -20.3%   |
|                       | SALES VOLUME   | \$18,410,499 | \$15,299,722 | -16.9%   |
|                       | MEDIAN PRICE   | \$286,000    | \$270,000    | -5.6%    |
|                       | AVERAGE PRICE  | \$287,664    | \$299,995    | 4.3%     |
|                       | AVERAGE DOM    | 31           | 44           | 41.9%    |
|                       | # OF CONTRACTS | 70           | 51           | -27.1%   |
|                       | # NEW LISTINGS | 75           | 51           | -32.0%   |

## Rutherford

#### Historic Sales





### COMPASS

Source: Garden State MLS, 01/01/2020 to 06/30/2022 Source: NJMLS, 01/01/2020 to 06/30/2022 Source: Hudson MLS, 01/01/2020 to 06/30/2022

Compass is a licensed real estate broker and abides by Equal Housing Opportunity laws. All material presented herein is intended for informational purposes only. Information is compiled from sources deemed reliable but is subject to errors, omissions, changes in price, condition, sale, or withdrawal without notice. No statement is made as to the accuracy of any description. All measurements and square footages are approximate. This is not intended to solicit property already listed. Nothing herein shall be construed as legal, accounting or other professional advice outside the realm of real estate brokerage.